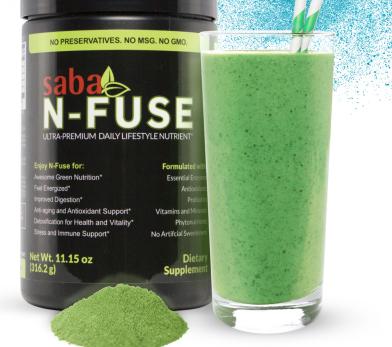

## YOUR DAILY SUPPLEMENT THAT PACKS A PUNCE

N-FUSE is the easy and delicious way to get your USDA-recommended amount of fruits and vegetables every day for optimal health. It is a nutrient-rich antioxidant and phytonutrient super-food with enzymes and probiotics to help balance, support and nourish your whole body.<sup>+</sup>

## Key Benefit

- Awesome Green Nutrition<sup>+</sup>
- Feeling Energized<sup>+</sup>
- Support/Maintain Healthy Digestion<sup>+</sup>
- Anti-aging and Antioxidant Support<sup>+</sup>
- Detoxification for Health and Vitality<sup>+</sup>
- Stress and Immune System Support<sup>+</sup>