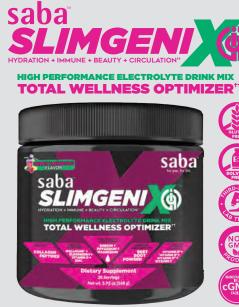

#### **READY** TO MOVE, FEEL, AND LIVE BETTER NOW?

We believe proactive health care is the key to decreasing the risks of injury and illness in the future. While there are no 'silver bullets' or 'magic pills', we can optimize your wellness to empower better adaption and resistance to the stressors and challenges of life that come your way. This is why we created **Saba SlimGenix IQ™**.

#### so, WHAT IS SLIMGENIX IQ™?

Saba SlimGenix IQ<sup>™</sup> is a delicious multi-use drink mix designed to optimize your total wellness. It will:

- 1) Keep you hydrated with high-performance electrolytes; 2) Boost, Arm, and Prime your immune and respiratory system ;
- 3) Enhance circulation, lower blood pressure, and boost energy;
- 4) Help you look and feel confident by eliminating deep
- lines and wrinkles giving you beautiful hair, skin, and nails.\*

#### YOUR ALL-IN-ONE TOTAL WELLNESS OPTIMIZER!

Saba SlimGenix IQ<sup>™</sup> helps keep you hydrated with high-performance electrolytes and keep your immune system at peak performance year-round with potent vitamins, minerals, Elderberry, and the clinically proven Wellmune® You will look and feel confident with beautiful hair, skin, and nails, and eliminate deep wrinkles with bioactive collagen peptides. IQ also helps Increase healthy nitric oxide levels to support cardiovascular health, enhance circulation, lower blood pressure, and boost energy production from the unique antioxidant polyphenol compounds from Beet Root.<sup>+</sup>

#### A MARKET-FIRST; HYDRATION + IMMUNE + BEAUTY + CIRCULATION WITH **POWERFUL BENEFITS** FOR THE ENTIRE FAMILY':

Saba SlimGenix IQ<sup>™</sup> is an industry-first as the only hydration drink specially formulated to "quench" 4 main areas of wellness benefits, making it the must-have in every home!<sup>†</sup>